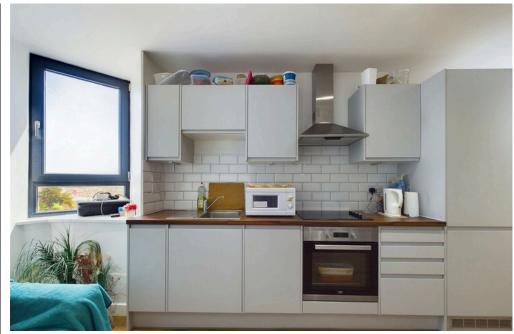

### INTERNAL

Studio room with open plan kitchen including all integrated appliances, the kitchen comprises of light grey units and a walnut effect worktop, the flat offers a lovely aspect with elevated views of Worthing and the seafront, there is a useful cupboard currently housing the washing machine by the front door to the flat and also provides some storage, the property has a shower room with sink and W.C. The floor of the studio flat is covered with wood effect laminate flooring providing a practical but stylish finish.