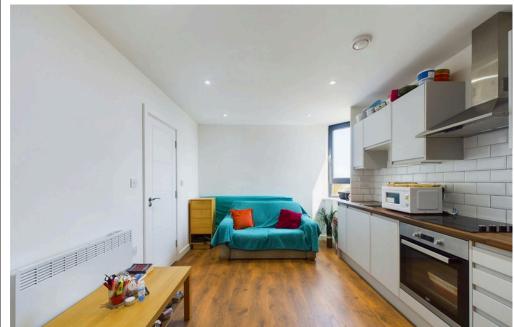

### INTERNAL

Studio room with open plan kitchen including all integrated appliances, the kitchen comprises of light grey units and a walnut effect worktop, the flat offers a lovely aspect with elevated views of Worthing and the seafront, there is a useful cupboard currently housing the washing machine by the front door to the flat and also provides some storage, the property has a shower room with sink and W.C. The floor of the studio flat is covered with wood effect laminate flooring providing a practical but stylish finish.