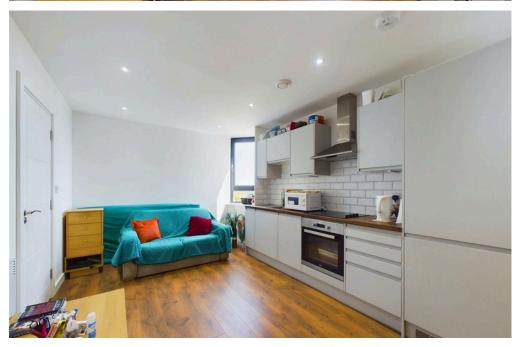

### INTERNAL

Studio room with open plan kitchen including all integrated appliances, the kitchen comprises of light grey units and a walnut effect worktop, the flat offers a lovely aspect with elevated views of Worthing and the seafront, there is a useful cupboard currently housing the washing machine by the front door to the flat and also provides some storage, the property has a shower room with sink and W.C. The floor of the studio flat is covered with wood effect laminate flooring providing a practical but stylish finish.