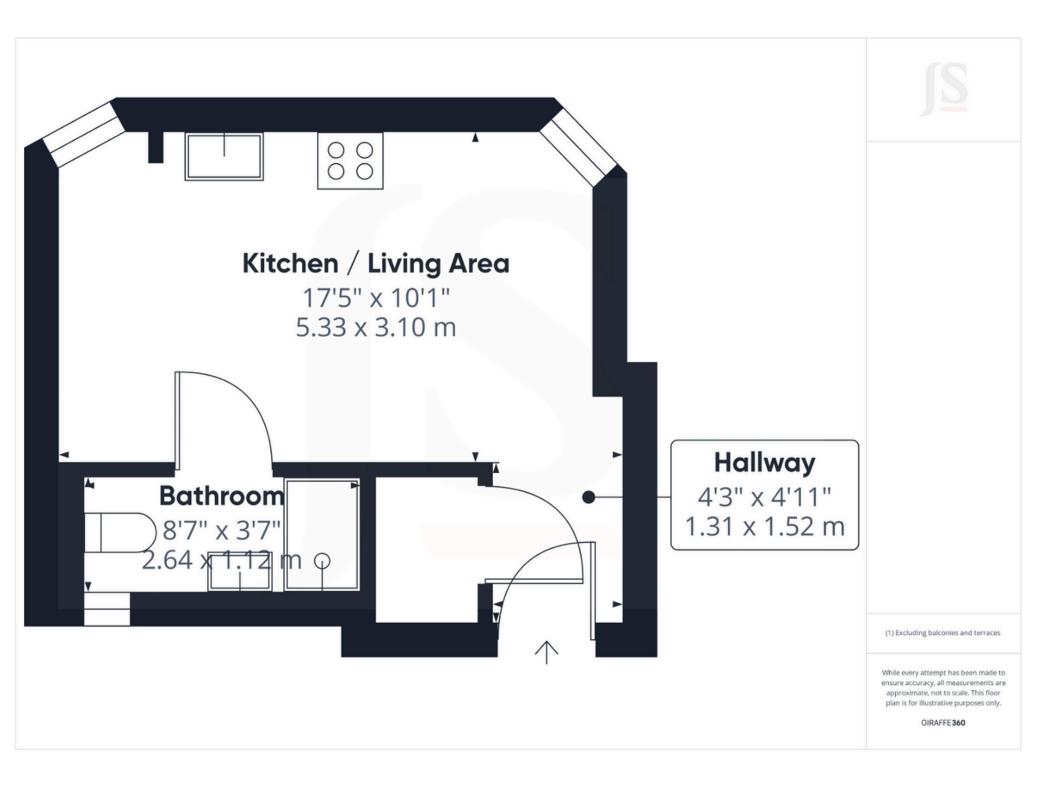

### INTERNAL

Studio room with open plan kitchen including all integrated appliances, the kitchen comprises of light grey units and a walnut effect worktop, the flat offers a lovely aspect with elevated views of Worthing and the seafront, there is a useful cupboard currently housing the washing machine by the front door to the flat and also provides some storage, the property has a shower room with sink and W.C. The floor of the studio flat is covered with wood effect laminate flooring providing a practical but stylish finish.

# **Property Details:**

Floor area (as quoted by EPC: 33 sqm

Tenure:

Council tax band: C

Whilst we endeavour to make our property particulars accurate and reliable, we have not carried out a detailed survey. If there is any point which is of particular importance to you, please contact the offi ce and we will be pleased to check the information for you, particularly if you are contemplating travelling some distance. Whilst every effort has been made to ensure that any fl oorplans are correct and drawn as accurately as possible, they are to be used for layout and identifi cation purposes only and are not drawn to scale. The services, where applicable, including electrical equipment and other appliances have not been tested and no warranty can be given that they are in working order, even where described in these particulars. Carpets, curtains, furnishings, gas fi res, electrical goods/fi ttings or other fi xtures, unless expressly mentioned, are not necessarily included with the property.