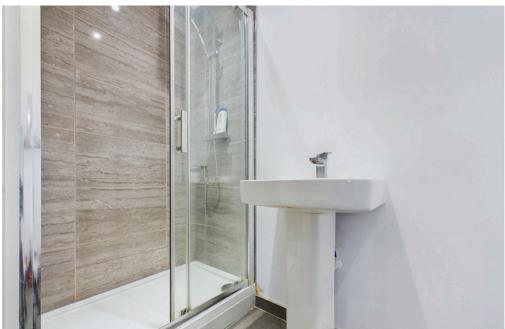

### INTERNAL

Studio room with open plan kitchen including all integrated appliances, the kitchen comprises of light grey units and a walnut effect worktop, the flat offers a lovely aspect with elevated views of Worthing and the seafront, there is a useful cupboard currently housing the washing machine by the front door to the flat and also provides some storage, the property has a shower room with sink and W.C. The floor of the studio flat is covered with wood effect laminate flooring providing a practical but stylish finish.